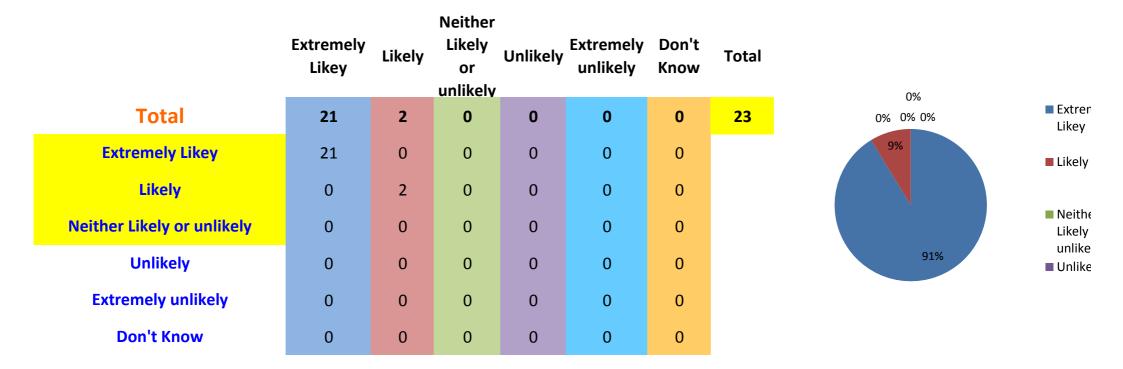

## Period: August 2018 No. of Surveys: 24

## Friends & Family Survey RESULTS & ACTION

## **Comments, Feedback & Actions:**

\*\*Likely Comment get my appointment relatively quickly. My doctor takes the time to get to know me well.\*\* I can easily request a female doctor, for specific problem. I waiting time is long\*\* Extremly Likely Comments: Very Very good service and every thing excellent. I am happy fot asll staff including nurse\*\* Happy with Appointment friendly, helpful reception team. Dr Sheena is a brilliant GP.\*\* Treat nicely and care properly\*\* Both GPs are good and treat and advice.\*\* Very Good\*\* Great service\*\* get you nseen on the same day as calling up.\*\* Friendly & reliable. Always help me & my son\*\* Very happy with the service. Always very kind and give you time. Dr Sh very good.\*\* Appointment on time, punctual, Helpful Staff\*\* I like people, Dr talk to me well.\*\* I believe in my GP ha has good experience and time to listen to me\*\*